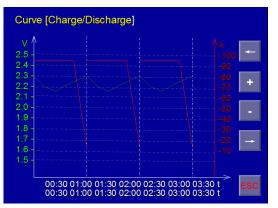

## **FEATURE**

- ABE-2612CT can set up 9 cycles of discharge/charge and proceed automatically
- The activation will have no effect on another battery in the battery pack
- 5.7 inch colorful LCD touch screen, you can set up or operate it directly on the touch screen.
- In the LCD screen, it will show all parameters and voltage curve in the process of charge/discharge/activation.
- ABE-2612CT can continue the discharge/charge cycles after power off.
- ABE-2612CT has battery resistance test function: the resistance can help you to evaluate the activation effect.
- Preset parameter function: you can preset the discharge parameter and read the preset by easier operation.
- All English menus, each step will show some operation hints on the screen.
- Automatically calculate the discharge current, ABE-2612CT can tell you the right discharge current according to the capacity and discharge hour rate.
- ABE-2612CT has an internal memory to save 32 sets of data.
- ABE-2612CT can connect with PC by USB and RS232 port.
- Intelligent software can show the voltage and current curve of discharge test, automatically make an EXCEL form to help you analyze the quality problems of the lag batteries.

All English menu, LCD touch screen

Show discharge/charge curve in real-time

Dynamic display in discharge/charge/activation

Apply

| Rec | ord Date     | Time      | Number |   |
|-----|--------------|-----------|--------|---|
| 1   | 2008-11-18   | 11: 22:18 | #001   | > |
| 2   | 2008-11-18   | 11: 22:18 | #001   |   |
| 2   | 2008-11-18   | 11: 22:18 | #001   |   |
| 2   | 2008-11-18   | 11: 22:18 | #001   |   |
| 2   | 2008-11-18   | 11: 22:18 | #001   |   |
| 2   | 2008-11-18   | 11: 22:18 | #001   |   |
| 2   | 2008-11-18   | 11: 22:18 | #001   |   |
| 2   | 2008-11-18   | 11: 22:18 | #001   | < |
|     | nory Surplus | : 99%     |        |   |