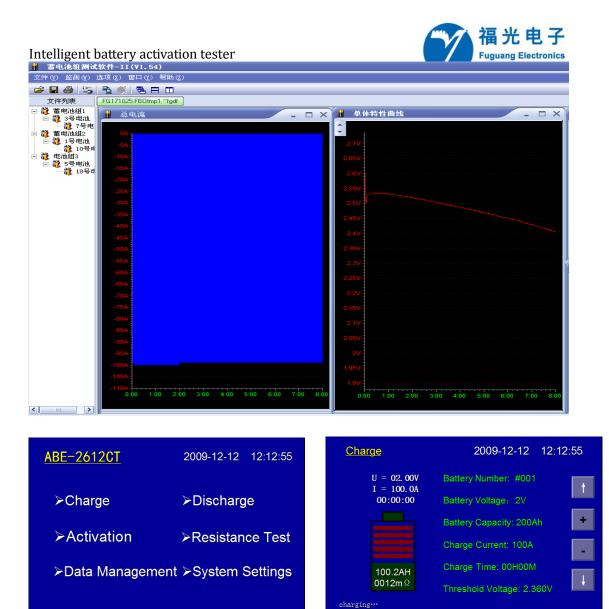

## --discharge and charge battery

**ABE-2612CT Intelligent Battery Activator & Discharger** has 3 independent test methods: battery discharge, battery charge and battery activation. Focusing on the different situations of lag single battery, ABE-2612CT can do a discharge test to estimate the real capacity, intelligently charge the battery, and set multiple cycles including discharge and charge to activate the lag battery. ABE-2612CT can upload the discharge and charge testing data to PC. In the software you can analyze the quality problem of the lag battery.

## **FEATURE**

- ABE-2612CT can set up 9 cycles of discharge/charge and proceed automatically
- The activation will have no effect on another battery in the battery pack
- 5.7 inch colorful LCD touch screen, you can set up or operate it directly on the touch screen.
- In the LCD screen, it will show all parameters and voltage curve in the process of charge/discharge/activation.
- ABE-2612CT can continue the discharge/charge cycles after power off.
- ABE-2612CT has battery resistance test function: the resistance can help you to evaluate the activation effect.
- Preset parameter function: you can preset the discharge parameter and read the preset by easier operation.
- All English menus, each step will show some operation hints on the screen.
- Automatically calculate the discharge current, ABE-2612CT can tell you the right discharge current according to the capacity and discharge hour rate.
- ABE-2612CT has an internal memory to save 32 sets of data.
- ABE-2612CT can connect with PC by USB and RS232 port.
- Intelligent software can show the voltage and current curve of discharge test, automatically make an EXCEL form to help you analyze the quality problems of the lag batteries.

All English menu, LCD touch screen

Show discharge/charge curve in real-time

Dynamic display in discharge/charge/activation

Apply

| Rec | ord Date     | Time      | Number |   |
|-----|--------------|-----------|--------|---|
| 1   | 2008-11-18   | 11: 22:18 | #001   | > |
| 2   | 2008-11-18   | 11: 22:18 | #001   |   |
| 2   | 2008-11-18   | 11: 22:18 | #001   |   |
| 2   | 2008-11-18   | 11: 22:18 | #001   |   |
| 2   | 2008-11-18   | 11: 22:18 | #001   |   |
| 2   | 2008-11-18   | 11: 22:18 | #001   |   |
| 2   | 2008-11-18   | 11: 22:18 | #001   |   |
| 2   | 2008-11-18   | 11: 22:18 | #001   | < |
|     | nory Surplus | : 99%     |        |   |

Convenient data management interface

Intelligent battery activation tester